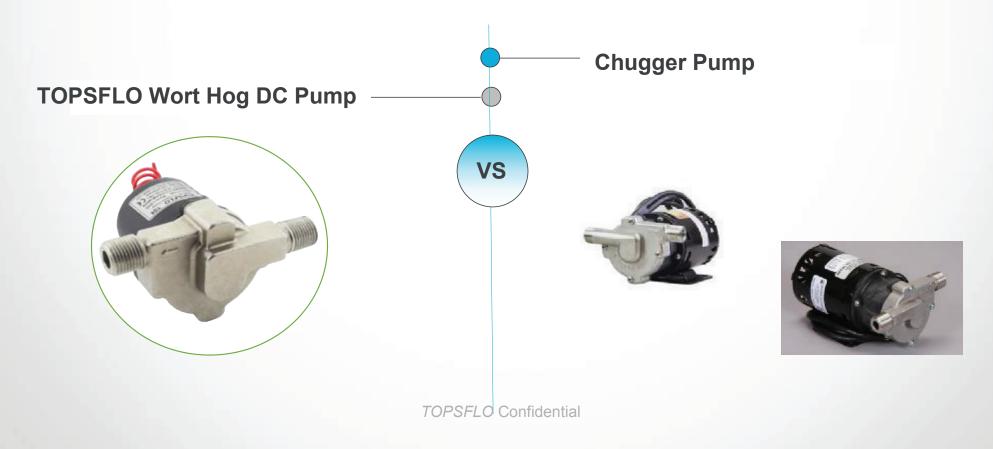

## **Comparison of TOPSFLO Wort Hog Pump and Chugger Pump**\*\*

\*Manufactured by: Chugger Pump

### **Smaller Size, Lighter Weight and Higher Performance Than AC Pumps**

| Model          | Size               | Weight           | Flow rate  | Water head |
|----------------|--------------------|------------------|------------|------------|
| Wort Hog Pump  | 4.7 x 3.1 x 3.5 in | 1.9lbs / 0.86kgs | 25 L/Min   | 4.5M       |
| Chugger Pump®* | 4.8 x 3.3 x 7.7 in | 6 lbs / 2.7kgs   | 22.7 L/Min | 4.1M       |

The lighter weight and smaller size allows the Wort Hog Pump to be connected straight to a kettle in order to save space. The Wort Hog Pump can be disconnected from the the power supply at any time for convenience.

# Quieter and Lower Energy Consumption Than AC Pumps (The New Standard of Energy Savings)

| Model         | Type | Rated<br>Voltage | Rated<br>Current<br>(A) | Over-<br>Voltage<br>Protection | Over-Current<br>Protection | Blocked<br>Protection | Polarity<br>Protection |
|---------------|------|------------------|-------------------------|--------------------------------|----------------------------|-----------------------|------------------------|
| Wort Hog Pump | DC   | 12V/24V          | 1.4                     | $\checkmark$                   | $\checkmark$               | $\checkmark$          | $\checkmark$           |
| Chugger Pump® | AC   | 115V / 230V      | 1.9                     | ×                              | ×                          | ×                     | ×                      |

- 1. The Wort Hog Pump is virtually silent and has a lower energy consumption, longer life, requires little to no maintenance, is safer and far better than traditional AC pumps.
- 2. The Wort Hog Pump uses a safer 24V DC voltage that in the event of a short circuit any liquid will not pose a safety concern.
- 3. There are many protection functions that the Wort Hog Pump provides that traditional AC pumps do not.