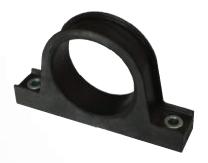

### **Mounting Bracket**

Wort Hog Rubber Mounting Bracket

VS

Chugger®\* Stainless Mounting Bracket

The Wort Hog mounting bracket is made of a special rubber for easy installation and removal. The special rubber mounting bracket also helps to reduce noise caused by vibration which makes the pump quieter than pumps using a metal mounting bracket.