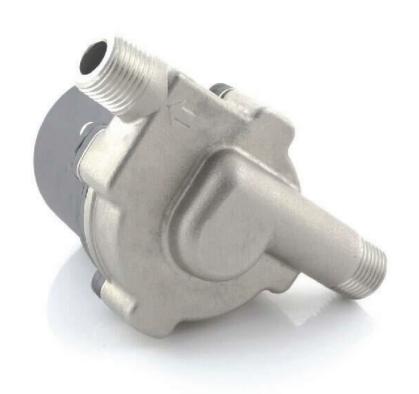

### **Key Advantages**

- 1 Wort Hog Pumps are made of 316 stainless steel
- The pump is brushless so it won't wear down as easily, for years of reliable use
- It is silent and small, and can connect straight to a kettle to save space
- It has a larger bearing length than other brew pumps
- DC pump with an adapter that is safer and can run on 120 or 230 V AC